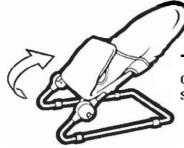

## TO FOLD

1. FOLD the footrest over the bouncer seat.

2. FOLD the headrest over the footrest.

4. UNFASTEN the straps, wrap them around the leg support, and refasten the straps. Grasp the carry handle and go!